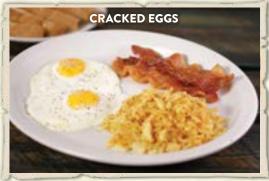

### **CRACKED EGGS**

Two eggs any style with hash brown potatoes, choice of crispy bacon or sausage and your choice of white or wheat toast\*\* (880 calories) Substitute ham