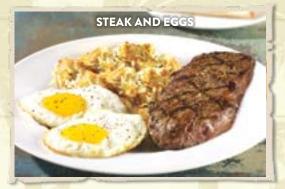

## STEAK AND EGGS

12oz NY Strip served with two eggs any style, hash brown potatoes and your choice of white or wheat toast\*\* (1340 calories)

\*\*Cooked to order, consuming raw or undercooked meats could increase your risk of foodborne illness.