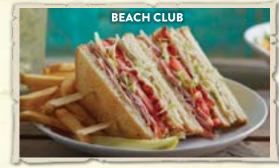

# **BEACH CLUB**

Sliced turkey and ham, Swiss cheese, applewood-smoked bacon, lettuce, sliced tomato and Dijon aioli on toasted country white bread (1200 calories)

ONE EGG any style\*\* (70 calories) SMOKED BACON (180 calories) BREAKFAST SAUSAGE (280 calories) HAM (140 calories) HASH BROWN POTATOES (320 calories) CORNED BEEF HASH (470 calories) BAGEL AND CREAM CHEESE (430 calories) ONE PANCAKE (120 calories) WHITE OR WHEAT TOAST (270-350 calories)