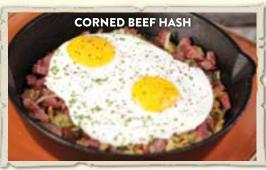

# **CORNED BEEF HASH**

House made corned beef, slow roasted for eight hours, mixed with hash brown potatoes and green onions, topped with two eggs any style and your choice of white or wheat toast\*\* (710 calories)