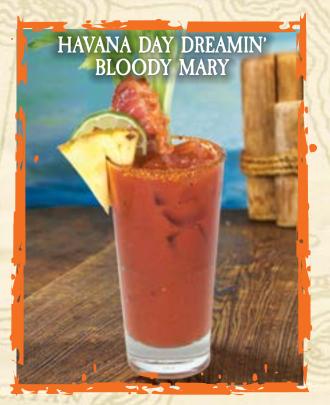

## HAVANA DAY DREAMIN' BLOODY MARY

Havana Club<sup>®</sup> Añejo Rum, Demitri's<sup>®</sup> Bloody Mary Seasoning, topped with a bacon salt rim, candied bacon, lime wheel, pineapple wedge and a celery stalk (190 calories)