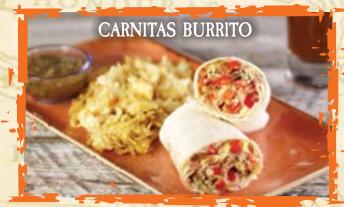

# **CARNITAS BURRITO**

Roasted pork, scrambled eggs, bacon, peppers and onions, Oaxaca cheese, guacamole, black bean puree, sour cream and pico de gallo wrapped in a flour tortilla. Served with hash brown potatoes and a side of salsa verde (1600 calories)