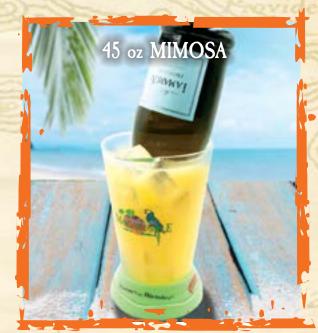

## **BRUNCH PUNCH**

Margaritaville Silver and Dark Rums, Cruzan® Hurricane Proof Rum, orange and pineapple juices with a splash of grenadine (220 calories)

45 oz MIMOSA Lamarca<sup>®</sup> Prosecco and orange juice (605 calories per serving)